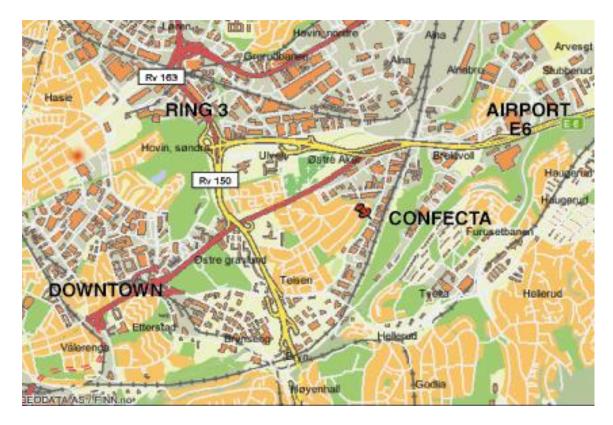

# **Confecta Directions**

Address: Ole Deviks vei 32, 0668 Oslo

Taxi: 10 to 20 minutes from down town, depending on traffic.

## Taxi downtown - Confecta

Takes about 15 minutes.

# Arriving from Ring 3 north.

Take Ring 3 south. Pass Sinsen and Økern. Take RV190, exit on the right side, sign say Bryn and Tveita. Take an immediate right from the exit road, take a right at the traffic circle, Tvetenveien, going back over the highway. Take a left at the next traffic circle, at the fork in the road take a right. You now have a Rema store to your right and you are on Ole Deviks vei. Continue 500 meters, and big blue building is to the right.

#### Arriving from Ring 3 south.

Take Ring 3 north. Pass Manglerud and go through the tunnel. First right after the tunnel. Drive straight ahead on Nils Hansens vei. After 300 meter Nils Hansens vei turns left (you do too). At the end of the road, take a right on Tvetenveien. Take a left at the next traffic circle, at the fork in the road take a right. You now have a Rema store to your right and you are on Ole Deviks vei. Continue 500 meters, and big blue building is to the right.

# Arriving from downtown on E6.

Drive through both tunnels (Vålerenga tunnels). Exit at sign Helsfyr and Bryn, and keep right. Take a right at Østensjøveien and then a left at Tvetenveien. Go through the traffic circle and over the highway. Take a left at the next traffic circle, at the fork in the road take a right. You now have a Rema store to your right and you are on Ole Deviks vei. Continue 500 meters, and big blue building is to the right.

## <u>Public transportation from down-town</u>

Take the train/subway 'T-bane 4' in the direction 'Bergkrystallen' to Helsfyr rail station.

Walk up to Helsfyr bus station, less than 2 minutes.

Take bus 76 in direction Bøler to the station 'Fretex'.

Confecta is 300 meters further down the road on the right side.

You can use www.trafikanten.no for exact time schedules, and other travel options.